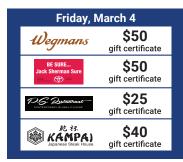

# Friday, January 14 Win one of two \$50 gift certificates \$25 gift certificate \$40 gift certificate

| Friday, March 11                             |                                             |  |
|----------------------------------------------|---------------------------------------------|--|
| Wegmans                                      | Win one of two<br>\$50<br>gift certificates |  |
| Garland Garlery                              | \$50<br>gift certificate                    |  |
| D.G. Destativant Contemporary Global Cuisine | \$25<br>gift certificate                    |  |
|                                              |                                             |  |