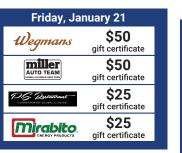

Friday, March 18

| Friday, January 28             |                                             |  |
|--------------------------------|---------------------------------------------|--|
| Wegmans                        | Win one of two<br>\$50<br>gift certificates |  |
| GOVAGE<br>TAGO BAR BERNAION IN | <b>\$25</b><br>gift certificate             |  |
| Boscová                        | <b>\$25</b><br>gift certificate             |  |