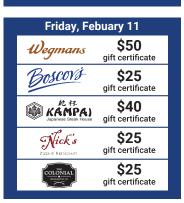

## Friday, January 7 Win one of two \$50 gift certificates BE SURE... Jack Sherman Sure \$50 gift certificate

| Friday, Febuary 4         |                                             |  |
|---------------------------|---------------------------------------------|--|
| Wegmans                   | Win one of two<br>\$50<br>gift certificates |  |
| BE SURE Jack Sherman Sure | \$50<br>gift certificate                    |  |