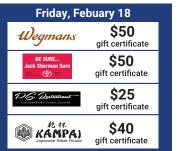

## Friday, January 7 Win one of two \$50 gift certificates BE SURE... Jack Sherman Sure \$50 gift certificate

| Friday, Febuary 4         |                                             |  |
|---------------------------|---------------------------------------------|--|
| Wegmans                   | Win one of two<br>\$50<br>gift certificates |  |
| BE SURE Jack Sherman Sure | \$50<br>gift certificate                    |  |