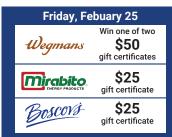

Friday, March 18

| Friday, January 28             |                                             |  |
|--------------------------------|---------------------------------------------|--|
| Wegmans                        | Win one of two<br>\$50<br>gift certificates |  |
| GOVAGE<br>TAGO BAR BERNAION IN | <b>\$25</b><br>gift certificate             |  |
| Boscová                        | <b>\$25</b><br>gift certificate             |  |