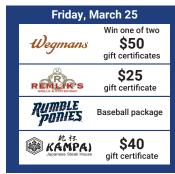

# Friday, January 14 Win one of two \$50 gift certificates \$25 gift certificate \$40 gift certificate

| Friday, March 11                             |                                             |  |
|----------------------------------------------|---------------------------------------------|--|
| Wegmans                                      | Win one of two<br>\$50<br>gift certificates |  |
| Garland Garlery                              | \$50<br>gift certificate                    |  |
| D.G. Destativant Contemporary Global Cuisine | \$25<br>gift certificate                    |  |
|                                              |                                             |  |